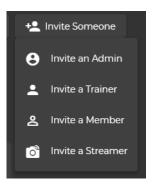

### How to invite a trainer to Joymo Arena?

- On your Dashboard, go to 'Învite Someone'
- + Invite Someone

- Select 'Invite a Trainer'
- 3 Select which Team the Trainer should be associated with
- Add Email address and a message (optional)

# How to invite an Administrator, Streamer or a Member to Joymo Arena

- 1 On your Dashboard, go to 'Invite Someone'
- 2 Select the category you want to invite.
- Add an email address and a message to send the invitation.