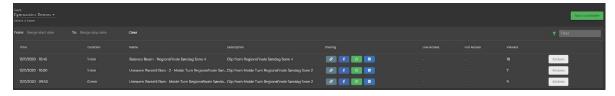

## How to Manage, Delete, Extend and Embed Streams

Go to 'My Streams'

Select the livestream you wish to edit/delete/embed

3 On the 'Actions' tab, make your selection