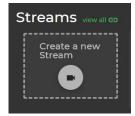

### How to create a stream?

- Go to "Create a new Stream"
- 2 Follow the steps to Create a livestream.